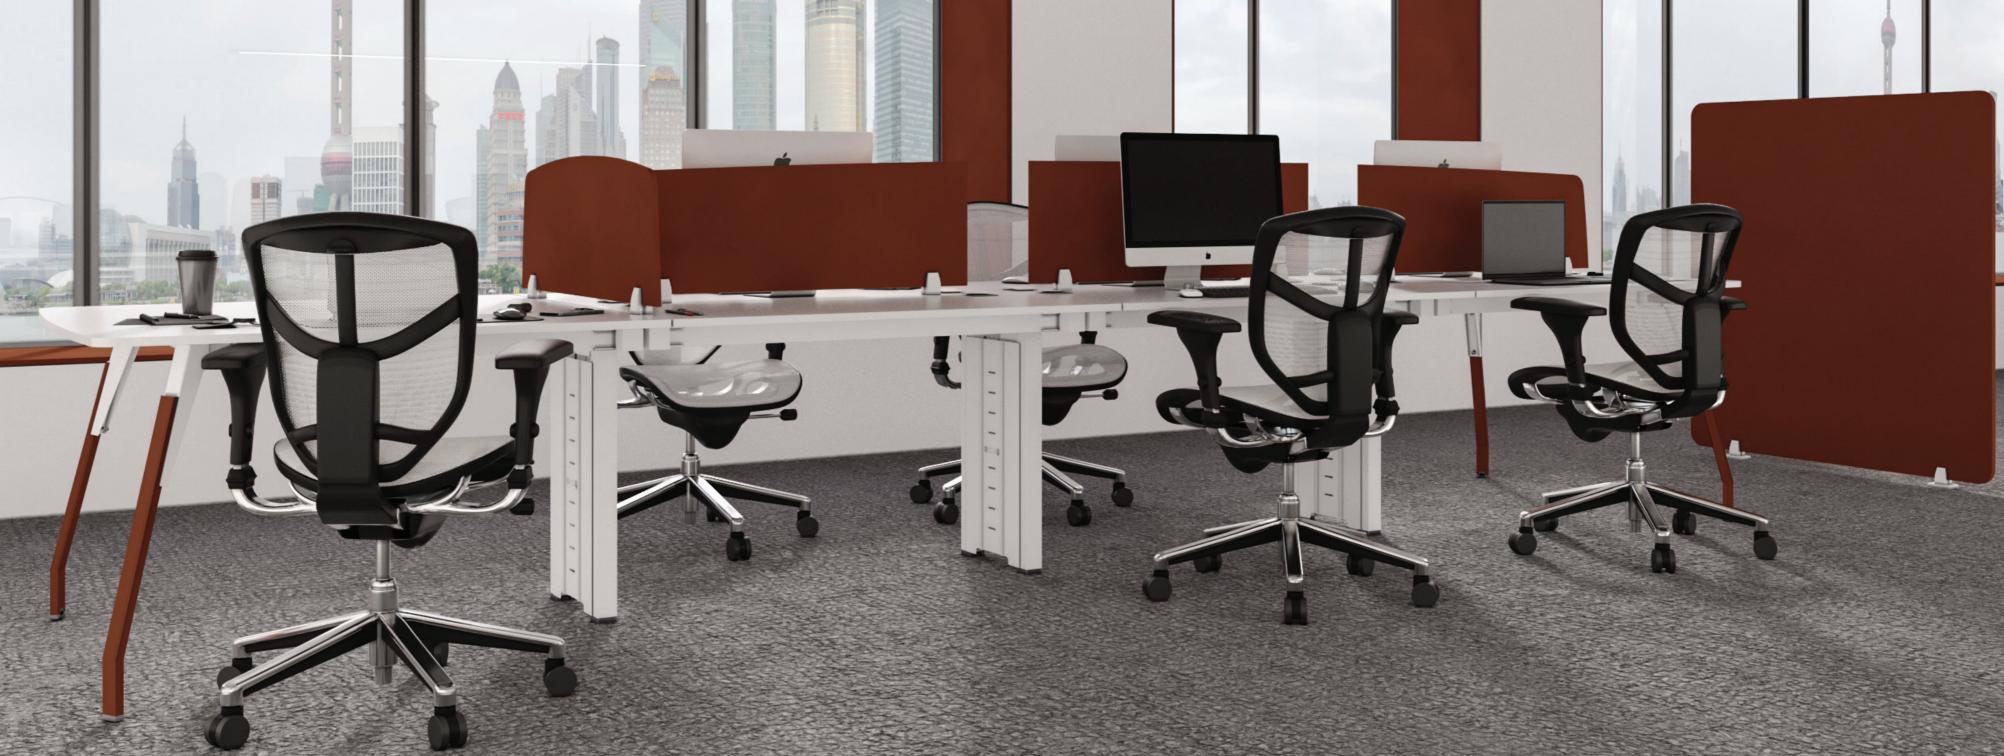

# Tetra

Tetra is a contemporary furniture collection designed to accommodate diverse and evolving ways of working. By combining a sleek design, advanced technical features, and a vibrant color palette, the collection enables individuals to personalize their work environment and express their unique character. With a focus on quality materials and aesthetically pleasing design, Tetra is a strong statement piece that embodies a commitment to excellence.

TRA - D - LD

The Tetra office system is designed to create a productive and communicative workspace, suitable for various office layouts and settings. It's a modular solution that combines unique private offices, team workspaces, meeting areas, and project areas.