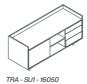

Tetra service units are modern and practical, providing a mix of open and closed storage for organizational needs. It has a cupboard with a door, an open shelf with two compartments, three drawers, and top is available in various colors.