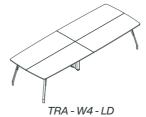

They're available in different colors, allowing for customization to fit various office themes.

TRA - W8 - LD

Each workstation has a length that could be 120,140 or 160 cm, The depth of each workstation is 60 cm and the height of the workstations is 75 cm. they're available in different colors.