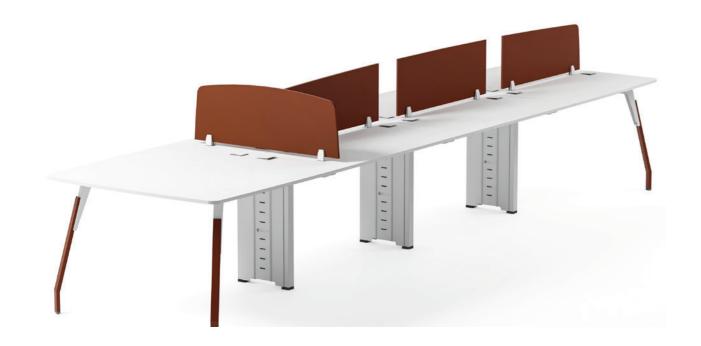

TRA - W2 - LD

The Tetra workstation is an ideal choice for contemporary office environments.

Each workstation can be configured to accommodate different layouts, it is equipped with a sturdy central support structure.

They're available in different colors, allowing for customization to fit various office themes.

TRA - W8 - LD

Each workstation has a length that could be 120,140 or 160 cm, The depth of each workstation is 60 cm and the height of the workstations is 75 cm. they're available in different colors.