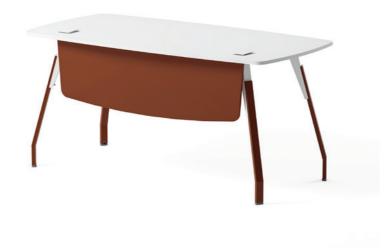

The desk has a minimalist and contemporary design, the tabletop is made of laminated wood ,the legs are made of metal, providing stability and durability they're also slightly angled outwards to add to the aesthetic appeal and also improves stability.

TRA - D - LD

TRA - D - LD

The design is sleek and space-efficient, maximizing the use of available space. It's a practical choice for modern work environments

The Tetra workstation emphasizes functionality, ergonomics, and aesthetics, making it suitable for contemporary office settings.