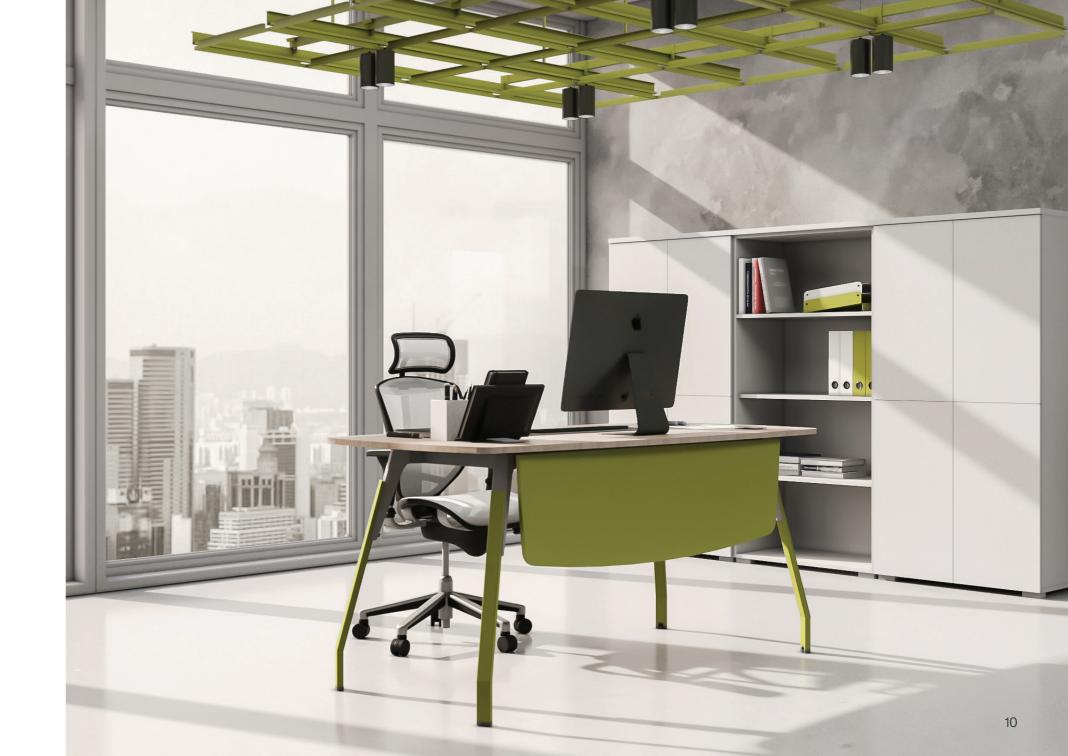

# **ABACUS** Managerial Desks Operative Desks Modesty Panel TRA - DS - LD L 160 / 180 / 200 D 80 / 90 H 75 TRA - MP - L L 120 / 140 / 160 / 180 D 1.8 H 35 TRA - D - LD L 120 / 140 / 160 D 80 H 75 Workstations TRA - W 2/4/6/8-LD L 120/140/160 D 60 H 75 Meeting Tables