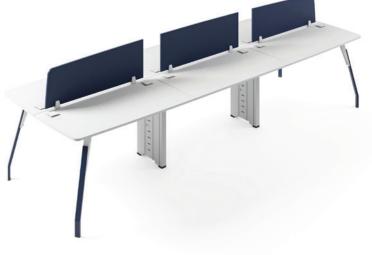

TRA - W2 - LD

The Tetra workstation is an ideal choice for contemporary office environments.

Each workstation can be configured to accommodate different layouts, it is equipped with a sturdy central support structure.

They're available in different colors, allowing for customization to fit various office themes.

TRA - W8 - LD

Each workstation has a length that could be 120,140 or 160 cm, The depth of each workstation is 60 cm and the height of the workstations is 75 cm. they're available in different colors.