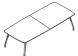

TRA - W2 - LD

The Tetra workstation is an ideal choice for contemporary office environments.

Each workstation can be configured to accommodate different layouts, it is equipped with a sturdy central support structure.

They're available in different colors, allowing for customization to fit various office themes.

TRA - W8 - LD

Each workstation has a length that could be 120,140 or 160 cm, The depth of each workstation is 60 cm and the height of the workstations is 75 cm. they're available in different colors.