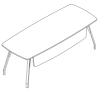

The desk has a minimalist and contemporary design, the tabletop is made of laminated wood ,the legs are made of metal, providing stability and durability they're also slightly angled outwards to add to the aesthetic appeal and also improves stability.

TRA - D - LD

TRA - D - LD

The design is sleek and space-efficient, maximizing the use of available space. It's a practical choice for modern work environments

The Tetra workstation emphasizes functionality, ergonomics, and aesthetics, making it suitable for contemporary office settings.