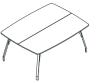

The desk has a minimalist and contemporary design, the tabletop is made of laminated wood ,the legs are made of metal, providing stability and durability they're also slightly angled outwards to add to the aesthetic appeal and also improves stability.

TRA - D - LD

TRA - D - LD

The design is sleek and space-efficient, maximizing the use of available space. It's a practical choice for modern work environments

The Tetra workstation emphasizes functionality, ergonomics, and aesthetics, making it suitable for contemporary office settings.