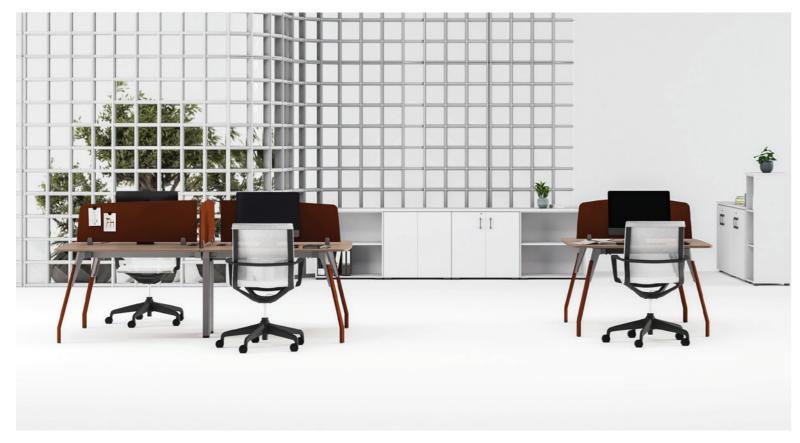

TRA - W2 - LD

The Tetra workstation is an ideal choice for contemporary office environments.

Each workstation can be configured to accommodate different layouts, it is equipped with a sturdy central support structure.

They're available in different colors, allowing for customization to fit various office themes.

TRA - W8 - LD

Each workstation has a length that could be 120,140 or 160 cm, The depth of each workstation is 60 cm and the height of the workstations is 75 cm. they're available in different colors.