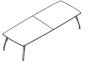

TRA - W2 - LD

The Tetra workstation is an ideal choice for contemporary office environments.

Each workstation can be configured to accommodate different layouts, it is equipped with a sturdy central support structure.

They're available in different colors, allowing for customization to fit various office themes.

TRA - W8 - LD

Each workstation has a length that could be 120,140 or 160 cm, The depth of each workstation is 60 cm and the height of the workstations is 75 cm. they're available in different colors.