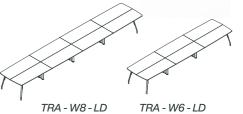

They're available in different colors, allowing for customization to fit various office themes.

TRA - W8 - LD

Each workstation has a length that could be 120,140 or 160 cm, The depth of each workstation is 60 cm and the height of the workstations is 75 cm. they're available in different colors.