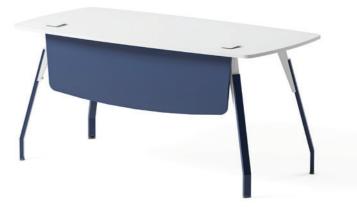

The desk has a minimalist and contemporary design, the tabletop is made of laminated wood ,the legs are made of metal, providing stability and durability they're also slightly angled outwards to add to the aesthetic appeal and also improves stability.

TRA - D - LD

TRA - D - LD

The design is sleek and space-efficient, maximizing the use of available space. It's a practical choice for modern work environments

The Tetra workstation emphasizes functionality, ergonomics, and aesthetics, making it suitable for contemporary office settings.