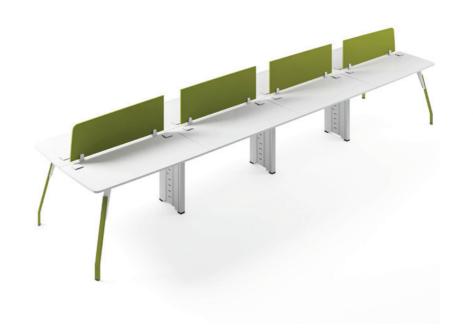

TRA - W2 - LD

The Tetra workstation is an ideal choice for contemporary office environments.

Each workstation can be configured to accommodate different layouts, it is equipped with a sturdy central support structure.

They're available in different colors, allowing for customization to fit various office themes.

TRA - W8 - LD

Each workstation has a length that could be 120,140 or 160 cm, The depth of each workstation is 60 cm and the height of the workstations is 75 cm. they're available in different colors.