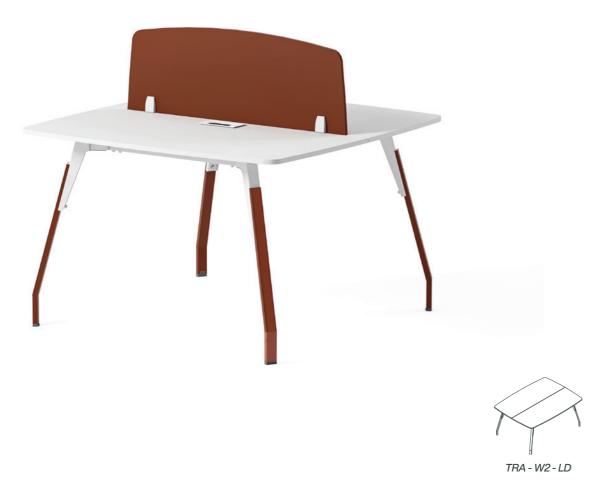

TRA - W2 - LD

The Tetra workstation is an ideal choice for contemporary office environments.

Each workstation can be configured to accommodate different layouts, it is equipped with a sturdy central support structure.