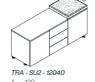

Tetra service units are modern and practical, providing a mix of open and closed storage for organizational needs. It has a cupboard with a door, an open shelf with two compartments, three drawers, and top is available in various colors.