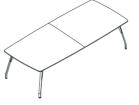

TRA - MT - LD

The Tetra meeting table is designed to accommodate collaborative settings. It has a central support design, providing stability offers several length options to fit various room sizes and meeting requirements.