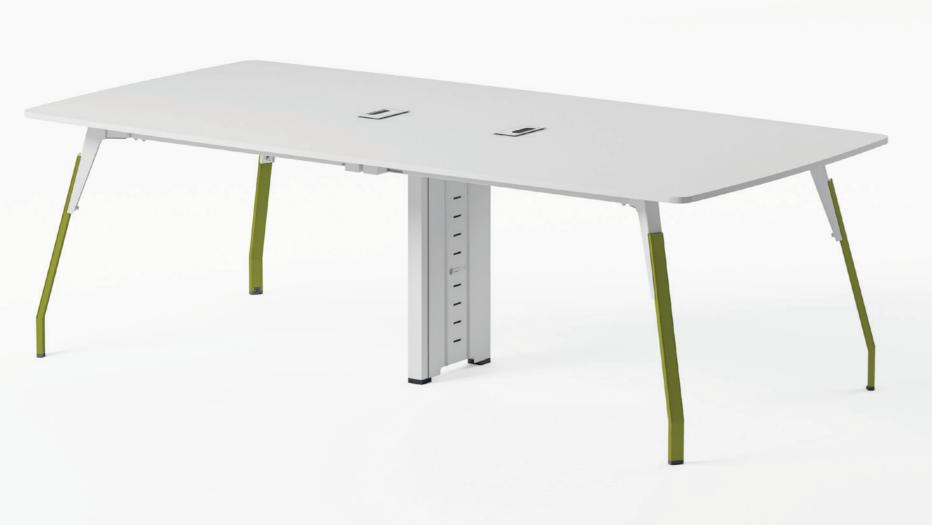

TRA - MT - LD

The Tetra meeting table is designed to accommodate collaborative settings. It has a central support design, providing stability offers several length options to fit various room sizes and meeting requirements.