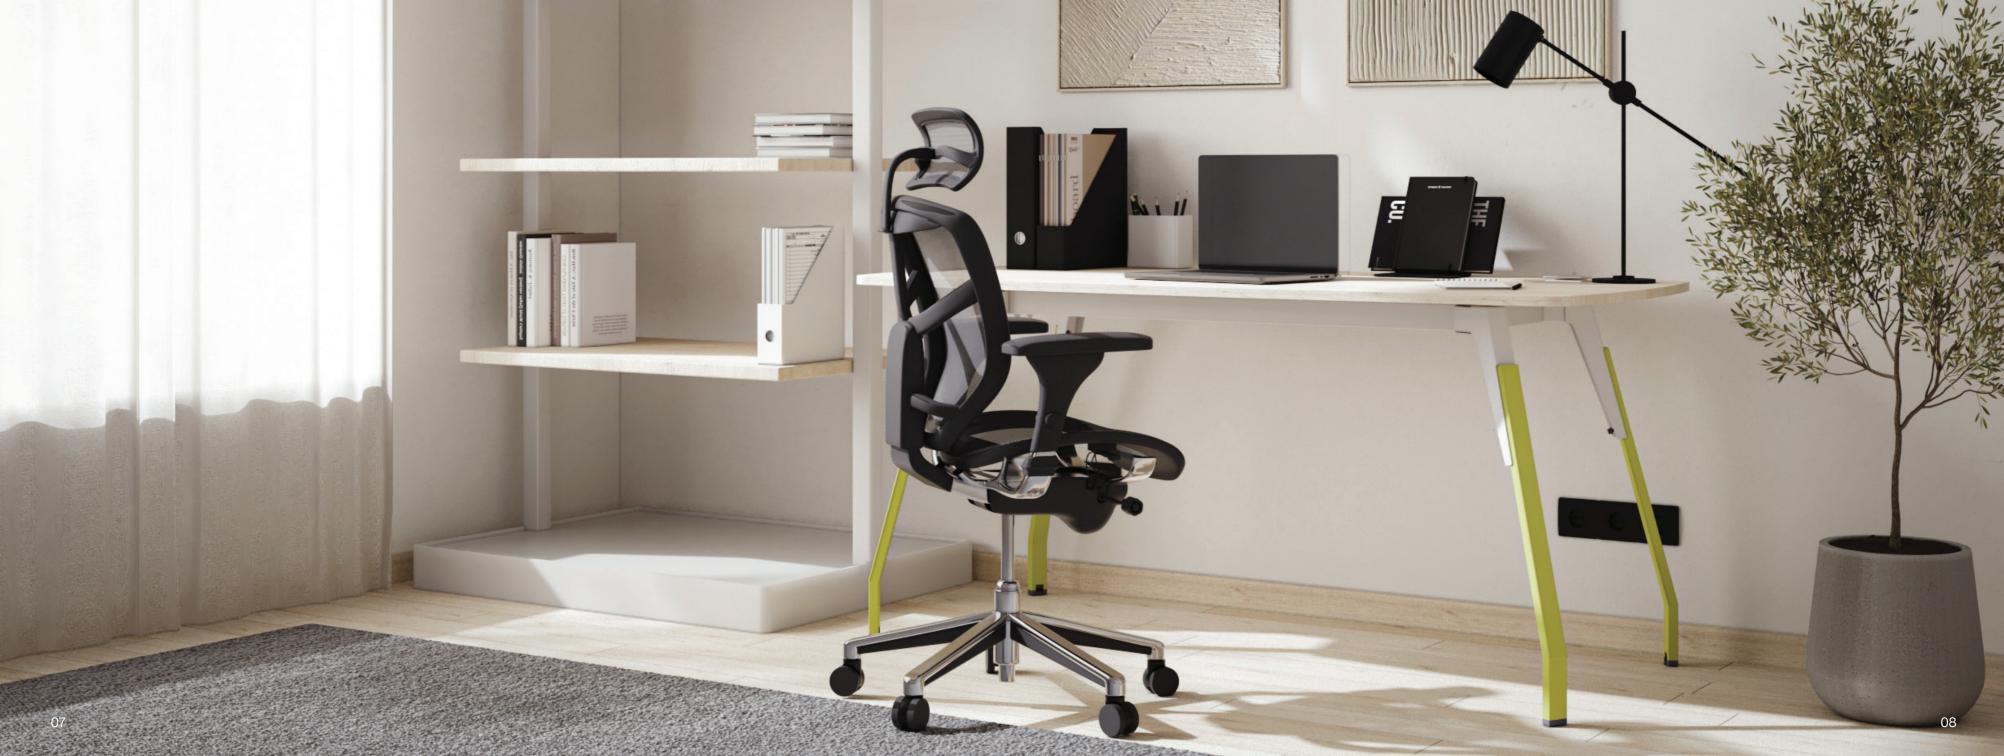

The desk has a minimalist and contemporary design, the tabletop is made of laminated wood ,the legs are made of metal, providing stability and durability they're also slightly angled outwards to add to the aesthetic appeal and also improves stability.

TRA - D - LD

TRA - D - LD

The design is sleek and space-efficient, maximizing the use of available space. It's a practical choice for modern work environments

The Tetra workstation emphasizes functionality, ergonomics, and aesthetics, making it suitable for contemporary office settings.