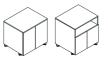

Tetra service units are modern and practical, providing a mix of open and closed storage for organizational needs. It has a cupboard with a door, an open shelf with two compartments, three drawers, and top is available in various colors.