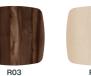

R13 429-Cherry

910-Milk

BU66-Pearl

215-Stone Grey

908-Graphite Grey

923-Black

RHPL03

Ocean Green

## HPL/

RHPL01 Ceramic Red

Midnight Blue

METAL / **ELECTROSTATIC POWDER COATING** 

Dark Grey

Ceramic Red

Midnight Blue

Ocean Green