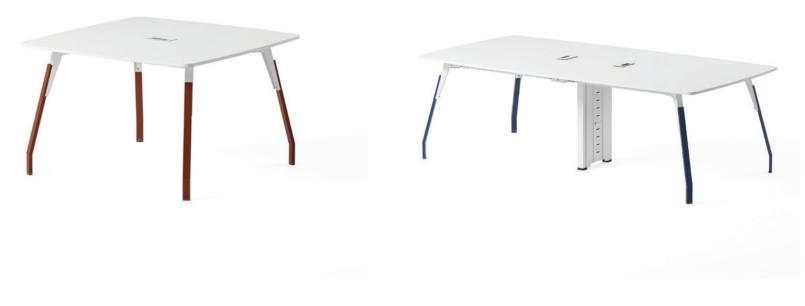

The desk has a minimalist and contemporary design, the tabletop is made of laminated wood ,the legs are made of metal, providing stability and durability they're also slightly angled outwards to add to the aesthetic appeal and also improves stability.

TRA - D - LD

TRA - D - LD

The design is sleek and space-efficient, maximizing the use of available space. It's a practical choice for modern work environments

The Tetra workstation emphasizes functionality, ergonomics, and aesthetics, making it suitable for contemporary office settings.