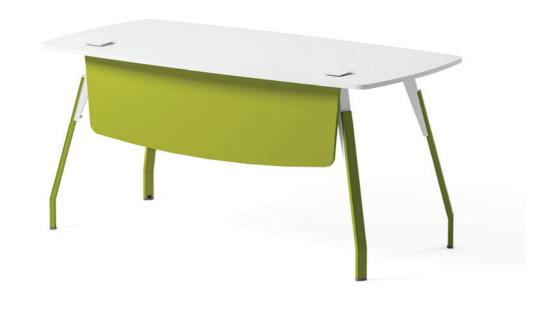

The desk has a minimalist and contemporary design, the tabletop is made of laminated wood ,the legs are made of metal, providing stability and durability they're also slightly angled outwards to add to the aesthetic appeal and also improves stability.

TRA - D - LD

TRA - D - LD

The design is sleek and space-efficient, maximizing the use of available space. It's a practical choice for modern work environments

The Tetra workstation emphasizes functionality, ergonomics, and aesthetics, making it suitable for contemporary office settings.