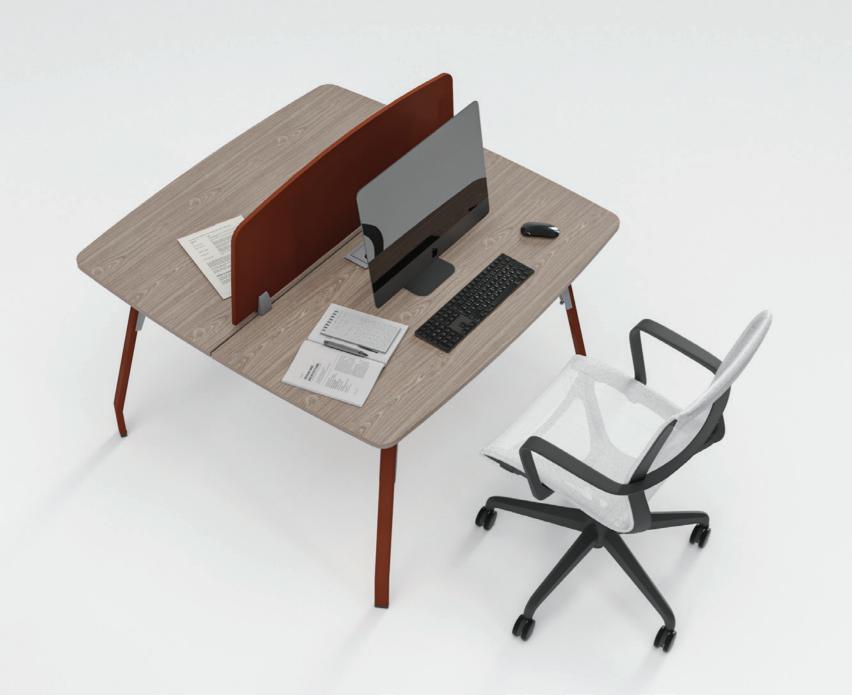

The desk has a minimalist and contemporary design, the tabletop is made of laminated wood ,the legs are made of metal, providing stability and durability they're also slightly angled outwards to add to the aesthetic appeal and also improves stability.

TRA - D - LD

TRA - D - LD

The design is sleek and space-efficient, maximizing the use of available space. It's a practical choice for modern work environments

The Tetra workstation emphasizes functionality, ergonomics, and aesthetics, making it suitable for contemporary office settings.