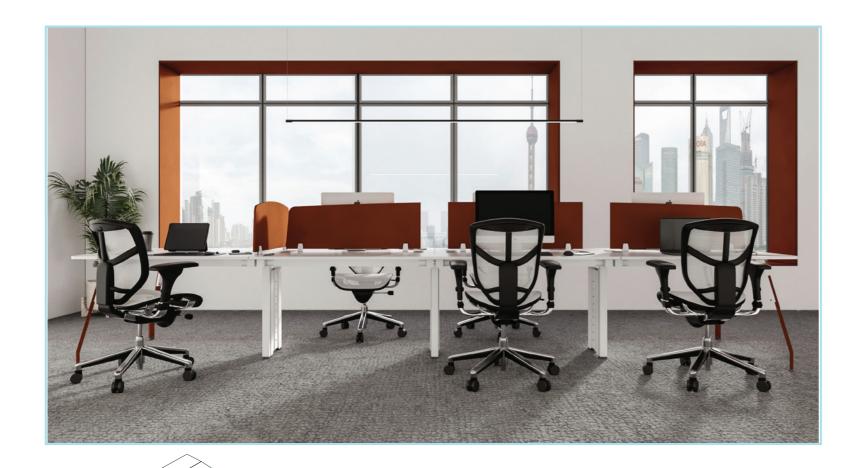

# Tetra

Tetra is a contemporary furniture collection designed to accommodate diverse and evolving ways of working. By combining a sleek design, advanced technical features, and a vibrant color palette, the collection enables individuals to personalize their work environment and express their unique character. With a focus on quality materials and aesthetically pleasing design, Tetra is a strong statement piece that embodies a commitment to excellence.

TRA - D - LD

The Tetra office system is designed to create a productive and communicative workspace, suitable for various office layouts and settings. It's a modular solution that combines unique private offices, team workspaces, meeting areas, and project areas.