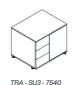

Tetra service units are modern and practical, providing a mix of open and closed storage for organizational needs. It has a cupboard with a door, an open shelf with two compartments, three drawers, and top is available in various colors.