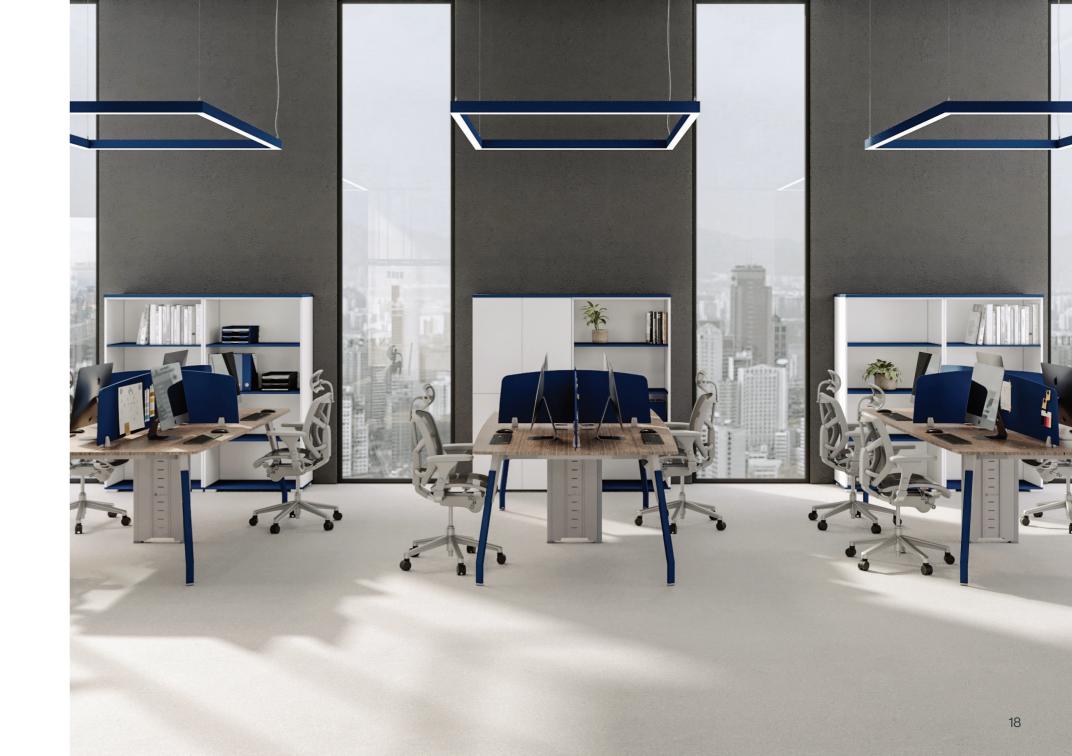

TRA - W2 - LD

The Tetra workstation is an ideal choice for contemporary office environments.

Each workstation can be configured to accommodate different layouts, it is equipped with a sturdy central support structure.

They're available in different colors, allowing for customization to fit various office themes.

TRA - W8 - LD

Each workstation has a length that could be 120,140 or 160 cm, The depth of each workstation is 60 cm and the height of the workstations is 75 cm. they're available in different colors.

Tetra service units are modern and practical, providing a mix of open and closed storage for organizational needs. It has a cupboard with a door, an open shelf with two compartments, three drawers, and top is available in various colors.