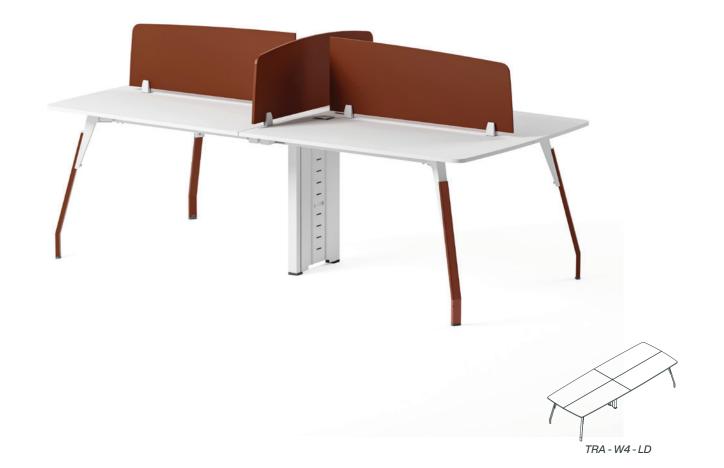

They're available in different colors, allowing for customization to fit various office themes.

TRA - W8 - LD

Each workstation has a length that could be 120,140 or 160 cm, The depth of each workstation is 60 cm and the height of the workstations is 75 cm. they're available in different colors.