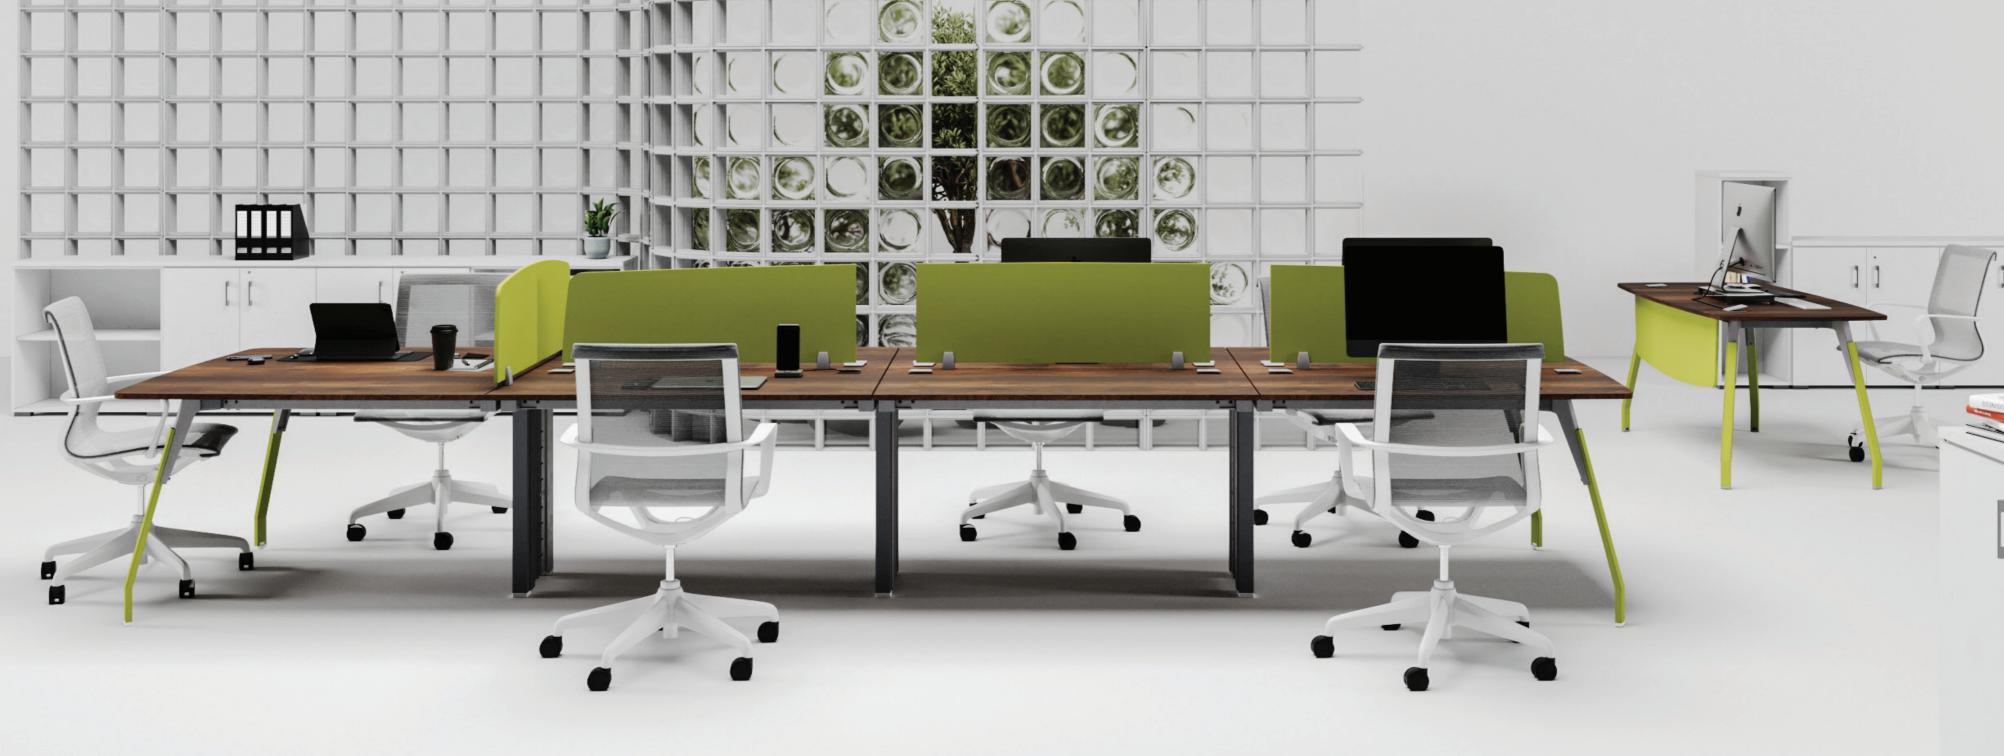

TRA - W2 - LD

The Tetra workstation is an ideal choice for contemporary office environments.

Each workstation can be configured to accommodate different layouts, it is equipped with a sturdy central support structure.

They're available in different colors, allowing for customization to fit various office themes.

TRA - W8 - LD

Each workstation has a length that could be 120,140 or 160 cm, The depth of each workstation is 60 cm and the height of the workstations is 75 cm. they're available in different colors.