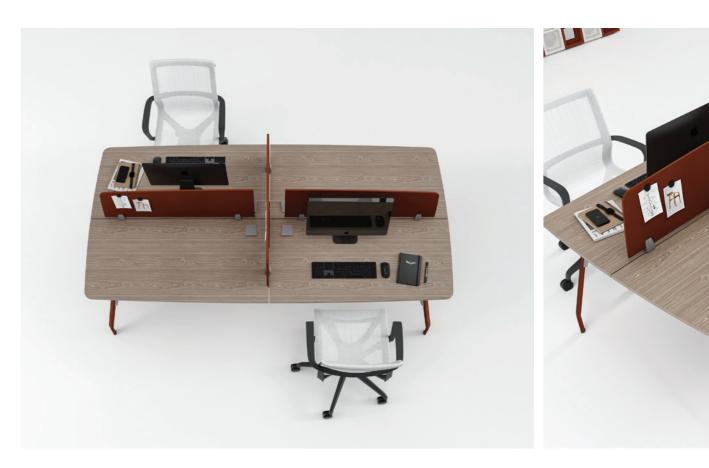

TRA - W2 - LD

The Tetra workstation is an ideal choice for contemporary office environments.

Each workstation can be configured to accommodate different layouts, it is equipped with a sturdy central support structure.

They're available in different colors, allowing for customization to fit various office themes.

TRA - W8 - LD

Each workstation has a length that could be 120,140 or 160 cm, The depth of each workstation is 60 cm and the height of the workstations is 75 cm. they're available in different colors.