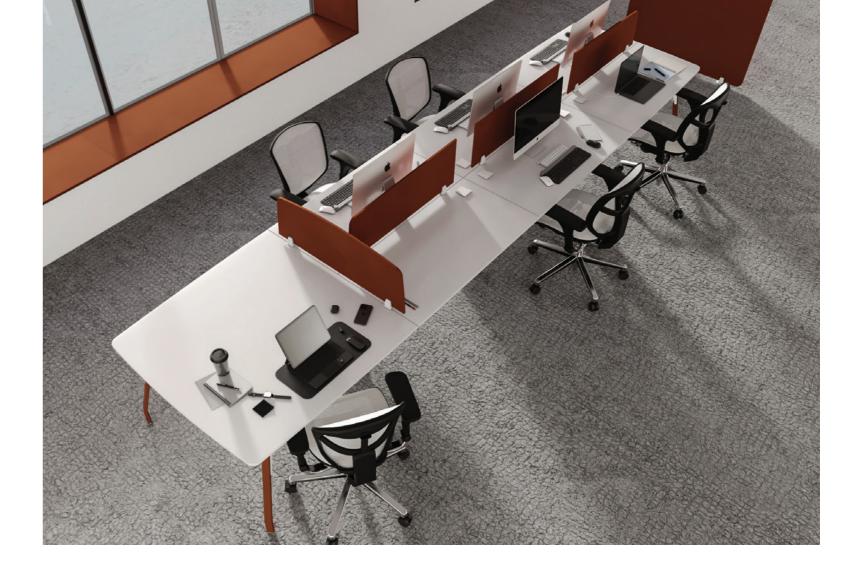

TRA - W2 - LD

The Tetra workstation is an ideal choice for contemporary office environments.

Each workstation can be configured to accommodate different layouts, it is equipped with a sturdy central support structure.

They're available in different colors, allowing for customization to fit various office themes.

TRA - W8 - LD

Each workstation has a length that could be 120,140 or 160 cm, The depth of each workstation is 60 cm and the height of the workstations is 75 cm. they're available in different colors.