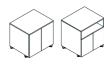

Tetra service units are modern and practical, providing a mix of open and closed storage for organizational needs. It has a cupboard with a door, an open shelf with two compartments, three drawers, and top is available in various colors.