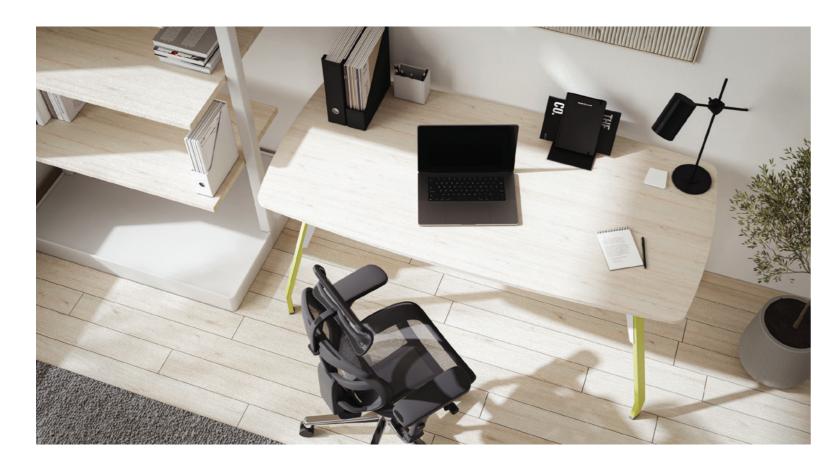

The desk has a minimalist and contemporary design, the tabletop is made of laminated wood ,the legs are made of metal, providing stability and durability they're also slightly angled outwards to add to the aesthetic appeal and also improves stability.

TRA - D - LD

TRA - D - LD

The design is sleek and space-efficient, maximizing the use of available space. It's a practical choice for modern work environments

The Tetra workstation emphasizes functionality, ergonomics, and aesthetics, making it suitable for contemporary office settings.