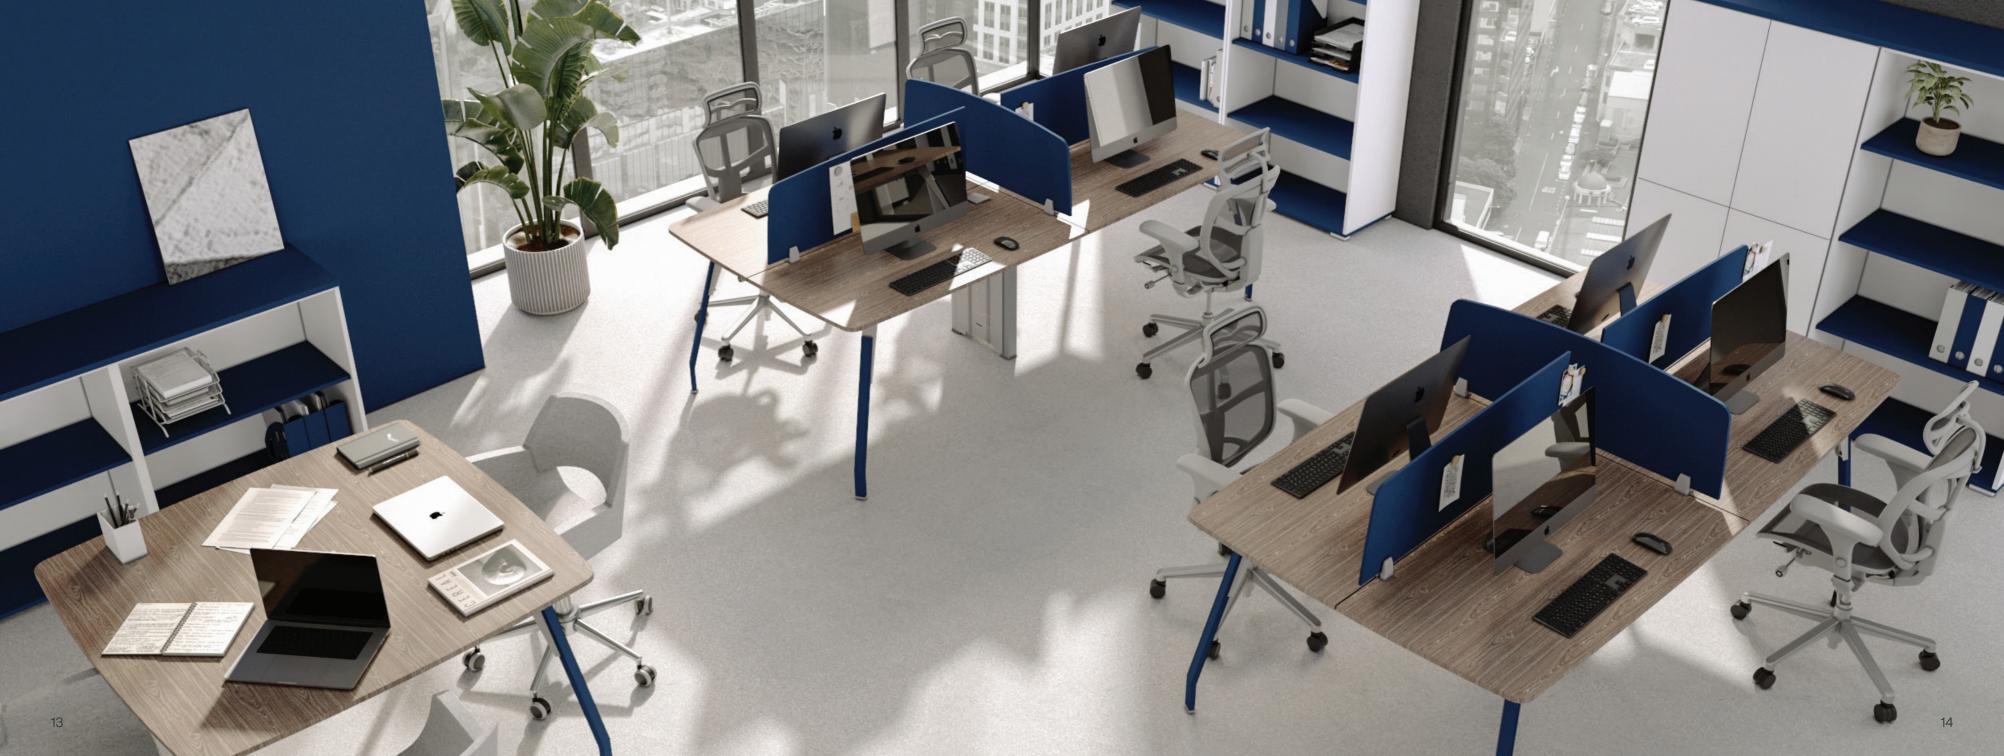

TRA - W2 - LD

The Tetra workstation is an ideal choice for contemporary office environments.

Each workstation can be configured to accommodate different layouts, it is equipped with a sturdy central support structure.

They're available in different colors, allowing for customization to fit various office themes.

TRA - W8 - LD

Each workstation has a length that could be 120,140 or 160 cm, The depth of each workstation is 60 cm and the height of the workstations is 75 cm. they're available in different colors.