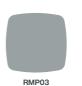

# Melamine / (MFB)

R01 White Ash

Chestnut

R02

R10 945-Grey Oak

993-Beige Fabric K015-Vintage Marine

Istanbul Walnut

White Chestnut

R13 429-Cherry

910-Milk

BU66-Pearl

215-Stone Grey

908-Graphite Grey

923-Black

RHPL03

Ocean Green

## HPL/

RHPL01 Ceramic Red

Midnight Blue

METAL / **ELECTROSTATIC POWDER COATING** 

Dark Grey

Ceramic Red

Midnight Blue

Ocean Green