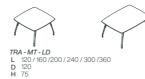

Tetra service units are modern and practical, providing a mix of open and closed storage for organizational needs. It has a cupboard with a door, an open shelf with two compartments, three drawers, and top is available in various colors.

## Service Units

TRA - SU5 - 6556.8 L 65 D 56.8 H 62

TRA - PAN - LD L 120 / 140 / 160 D 1.7 H 35

Accessories

L 16 D 8 H 2.5